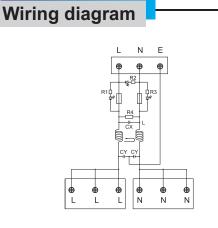

|                                                      | . FILTER                                                                                                                                                                                                                                                                                                            | ZHN SERIES    |
|------------------------------------------------------|---------------------------------------------------------------------------------------------------------------------------------------------------------------------------------------------------------------------------------------------------------------------------------------------------------------------|---------------|
| All the patents are held accountable counterfeiting. |                                                                                                                                                                                                                                                                                                                     |               |
| Features                                             | <ul> <li>Terminal block that designed for AC control circuits</li> <li>Terminal block with two fuses which can also be used for short circuit protection</li> <li>Power indicator LED and warning LED when fuse is open</li> <li>Three-in-one function of breakout terminal block, fuse and power filter</li> </ul> |               |
| General specifications                               | DIMENSIONS:80(H)*56(D)*55(W)mm                                                                                                                                                                                                                                                                                      | WEIGHTS: 117g |
| INPUT                                                |                                                                                                                                                                                                                                                                                                                     |               |
| Input range                                          | 220VAC                                                                                                                                                                                                                                                                                                              |               |
| Input frequency                                      | 50~60Hz                                                                                                                                                                                                                                                                                                             |               |
| Detail specifications                                | Environmen                                                                                                                                                                                                                                                                                                          | ts            |