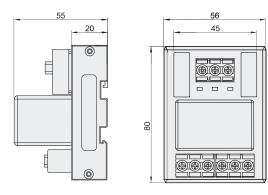

|                                                      | . FILTER                                                                                                                                                                                                                                                                                                            | ZHN SERIES    |
|------------------------------------------------------|---------------------------------------------------------------------------------------------------------------------------------------------------------------------------------------------------------------------------------------------------------------------------------------------------------------------|---------------|
| All the patents are held accountable counterfeiting. |                                                                                                                                                                                                                                                                                                                     |               |
| Features                                             | <ul> <li>Terminal block that designed for AC control circuits</li> <li>Terminal block with two fuses which can also be used for short circuit protection</li> <li>Power indicator LED and warning LED when fuse is open</li> <li>Three-in-one function of breakout terminal block, fuse and power filter</li> </ul> |               |
| General specifications                               | DIMENSIONS:80(H)*56(D)*55(W)mm                                                                                                                                                                                                                                                                                      | WEIGHTS: 117g |
| INPUT                                                |                                                                                                                                                                                                                                                                                                                     |               |
| Input range                                          | 220VAC                                                                                                                                                                                                                                                                                                              |               |
| Input frequency                                      | 50~60Hz                                                                                                                                                                                                                                                                                                             |               |
| Detail specifications                                | Environmen                                                                                                                                                                                                                                                                                                          | ts            |